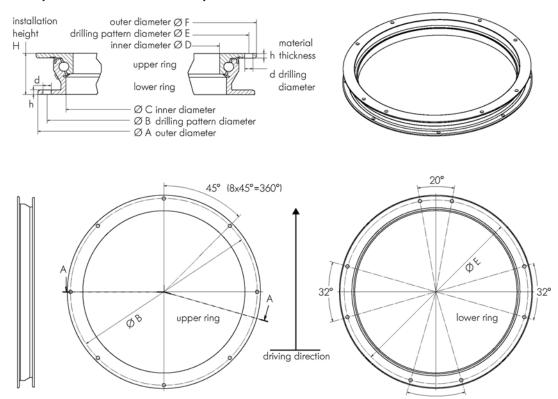

| Туре      | Model     | Max. axial load | Α    | В    | С    | D    | E    | F    | d  | h  | Н  | Weight | Order no.   |
|-----------|-----------|-----------------|------|------|------|------|------|------|----|----|----|--------|-------------|
|           |           | t               | mm   | mm   | mm   | mm   | mm   | mm   | mm | mm | mm | kg     |             |
| BR-W 8    | undrilled | 8               | 1000 | 960  | 877  | 846  | 974  | 1008 | 18 | 10 | 90 | 73     | 662 106 110 |
| BR-W 10   | undrilled | 10              | 1000 | 960  | 877  | 846  | 974  | 1008 | 18 | 10 | 90 | 73     | 662 106 130 |
| BR-W 10-1 | drilled   | 10              | 1100 | 1060 | 977  | 946  | 1074 | 1108 | 18 | 10 | 90 | 80     | 662 106 150 |
| BR-W 12-1 | drilled   | 12              | 1100 | 1060 | 977  | 946  | 1074 | 1108 | 18 | 10 | 90 | 80     | 662 106 170 |
| BR-W 13-2 | drilled   | 13              | 1200 | 1160 | 1077 | 1046 | 1174 | 1208 | 18 | 10 | 90 | 87     | 662 106 190 |